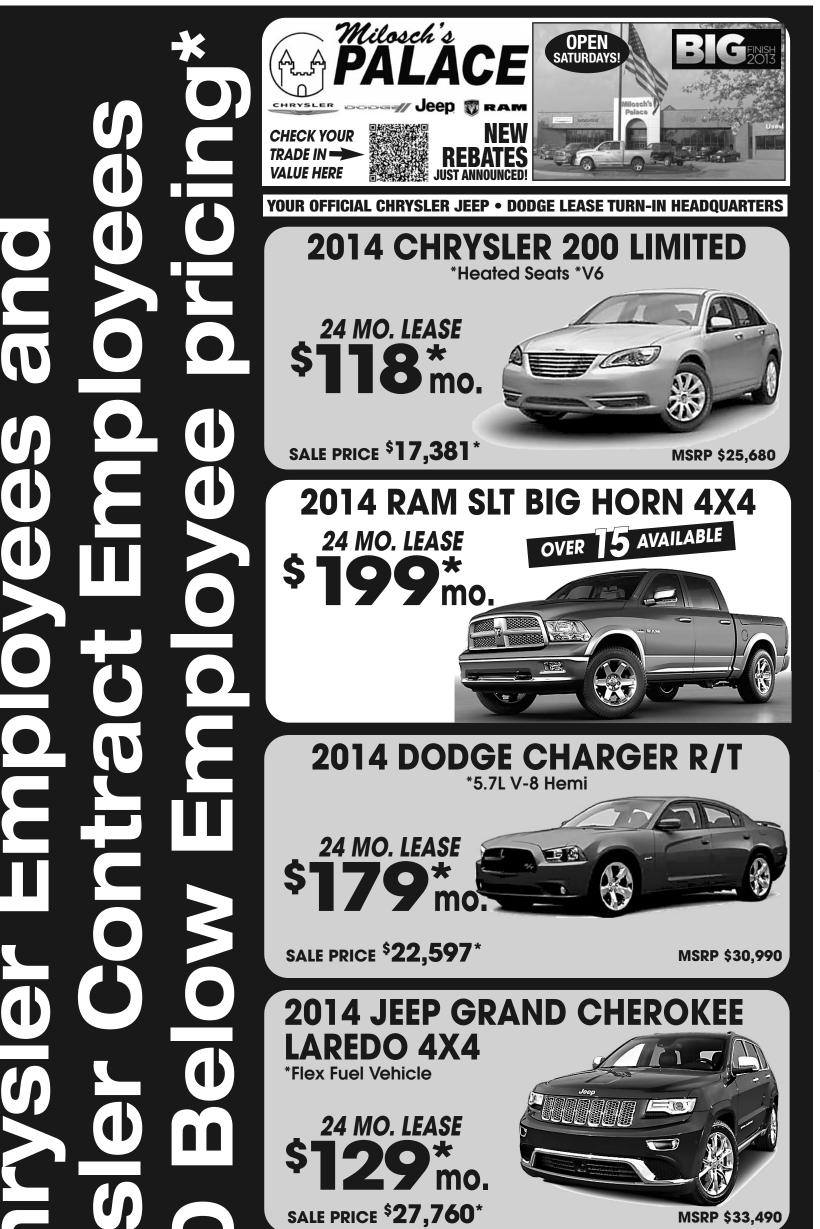

## Shy Chr Shy Chr Succession Strong to the second sec

We make car buying fun at Milosch's Palace. Please call to schedule an appointment for a demonstration drive. All rebates to dealer. Deals apply to stock units only. Must be a Chrysler employee. \$1995 down, plus destination, taxes, title, plates. Must be Chrysler Employee. \$500 Military and TDM included. Lease calculated at 10,000 miles per year. Vehicle shown not actual vehicle. WAC. See dealer for details. \*\*Plus destination, taxes, title, plates, \$0 sec. deposit required. Includes Conquest Trade-in and must be Chrysler Employee. Programs subject to change. Expiration date is 12/31/13.

## YOUR OFFICIAL CHRYSLER • JEEP • DODGE LEASE TURN-IN HEADQUARTERS