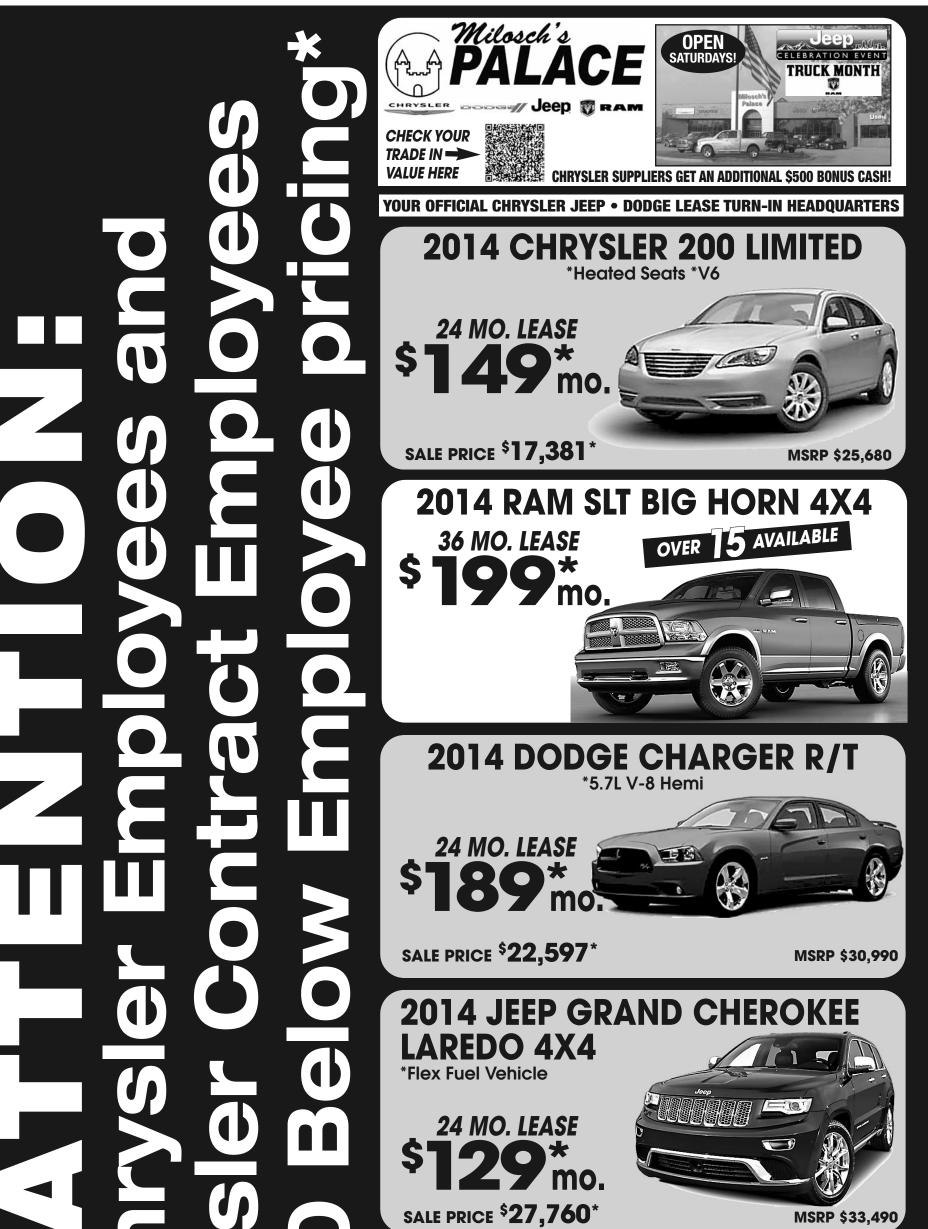

## Shy Chy Shy Chy Shy Chy

We make car buying fun at Milosch's Palace. Please call to schedule an appointment for a demonstration drive. All rebates to dealer. Deals apply to stock units only. Must be a Chrysler employee. \$1995 down, plus destination, taxes, title, plates. Must be Chrysler Employee. \$500 Military and TDM included. Lease CHRYSLER DDDGE JEEP RAM calculated at 10,000 miles per year. Vehicle shown not actual vehicle. WAC. See dealer for details. \*\*Plus destination, taxes, title, plates, \$0 sec. deposit required. Includes Conquest Tradein and must be Chrysler Employee. Programs subject to change. Expiration date is 10/31/2013.

## YOUR OFFICIAL CHRYSLER • JEEP • DODGE LEASE TURN-IN HEADQUARTERS