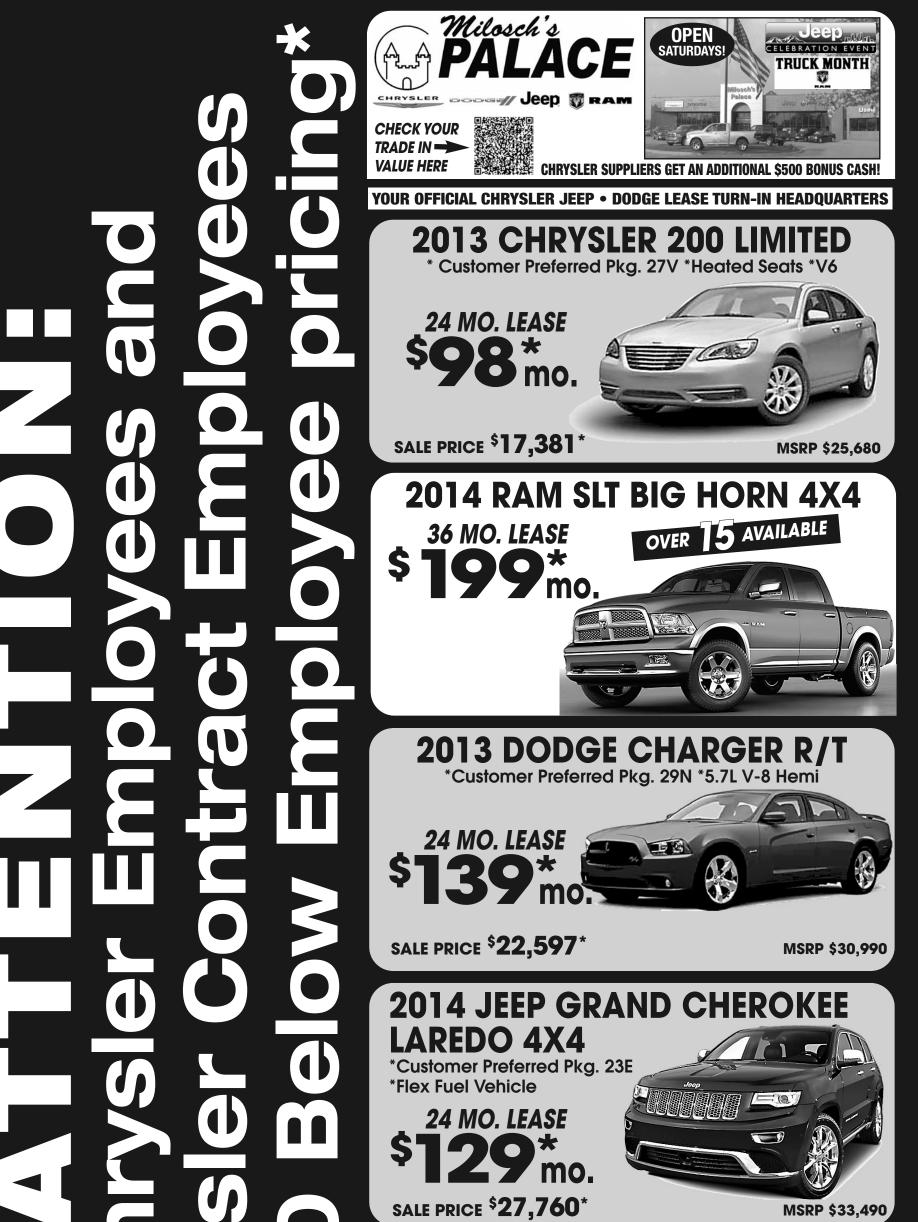

## A DOOLA

We make car buying fun at Milosch's Palace. Please call to schedule an appointment for a demonstration drive. All rebates to dealer. Deals apply to stock units only. Must be a Chrysler employee. All other deals include your \$1995 down, plus destination, taxes, title, plates. Must be Chrysler Employee. \$500 Military CHRYSLER DODGE JEEP RAM and TDM included. Lease calculated at 10,000 miles per year. Vehicle shown not actual vehicle. WAC. See dealer for details. \*\*Plus destination, taxes, title, plates, \$0 sec. deposit required. Includes Conquest Trade-in and must be Chrysler Employee. Programs subject to change. Expiration date is 9/30/2013.

## YOUR OFFICIAL CHRYSLER • JEEP • DODGE LEASE TURN-IN HEADQUARTERS