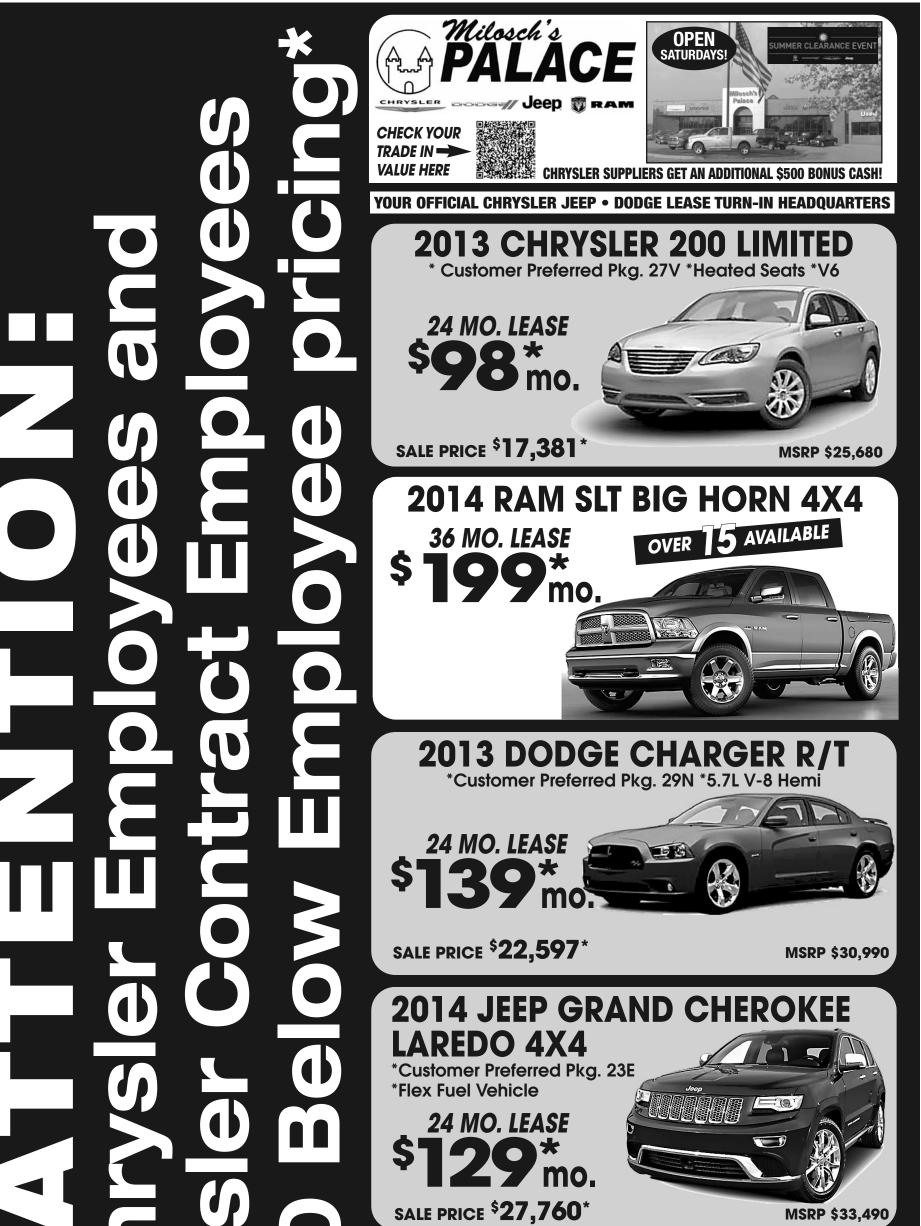

## YOUR OFFICIAL CHRYSLER • JEEP • DODGE LEASE TURN-IN HEADQUARTERS

## Shy Chy Shy Ch

We make car buying fun at Milosch's Palace. Please call to schedule an appointment for a demonstration drive. All rebates to dealer. Deals apply to stock units only. Must be a Chrysler employee. All other deals include your \$1995 down, plus destination, taxes, title, plates. Must be Chrysler Employee. \$500 Military and TDM included. Lease calculated at 10,000 miles per year. Vehicle shown not actual vehicle. WAC. See dealer for details. \*\*Plus destination, taxes, title, plates, \$0 sec. deposit required. Includes Conquest Trade-in and must be Chrysler Employee. Programs subject to change. Expiration date is 9/3/2013.