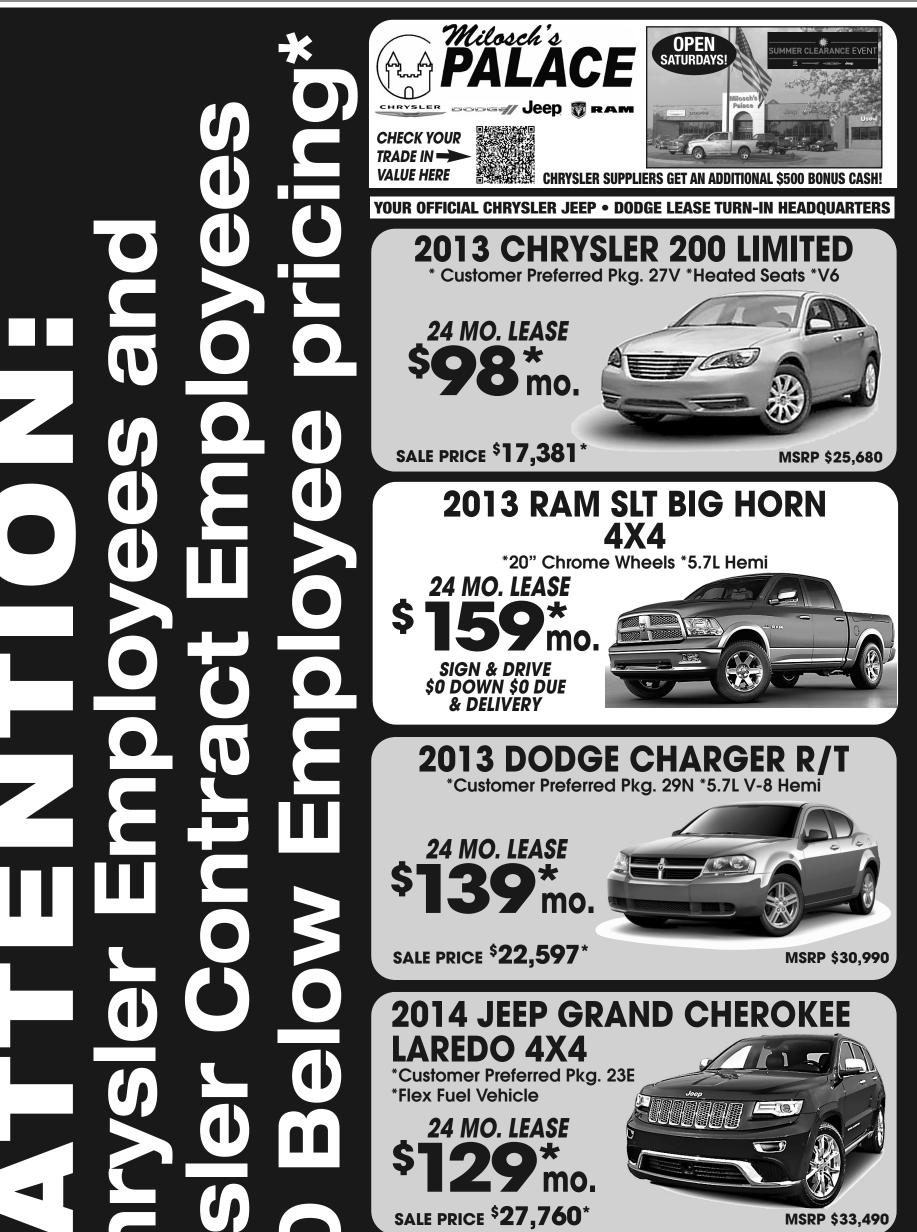

## PAGE 8



## Stopolor Stopolor

We make car buying fun at Milosch's Palace. Please call to schedule an appointment for a demonstration drive. All rebates to dealer. Deals apply to stock units only. Must be a Chrysler employee. All other deals include your \$1995 down, plus destination, taxes, title, plates. Must be Chrysler Employee. \$500 Military and TDM included. Lease calculated at 10,000 miles per year. Vehicle shown not actual vehicle. WAC. See dealer for details. \*\*Plus destination, taxes, title, plates, \$0 sec. deposit required. Includes Conquest Trade-in and must be Chrysler Employee. Expiration date is 8/10/2013.

## YOUR OFFICIAL CHRYSLER • JEEP • DODGE LEASE TURN-IN HEADQUARTERS