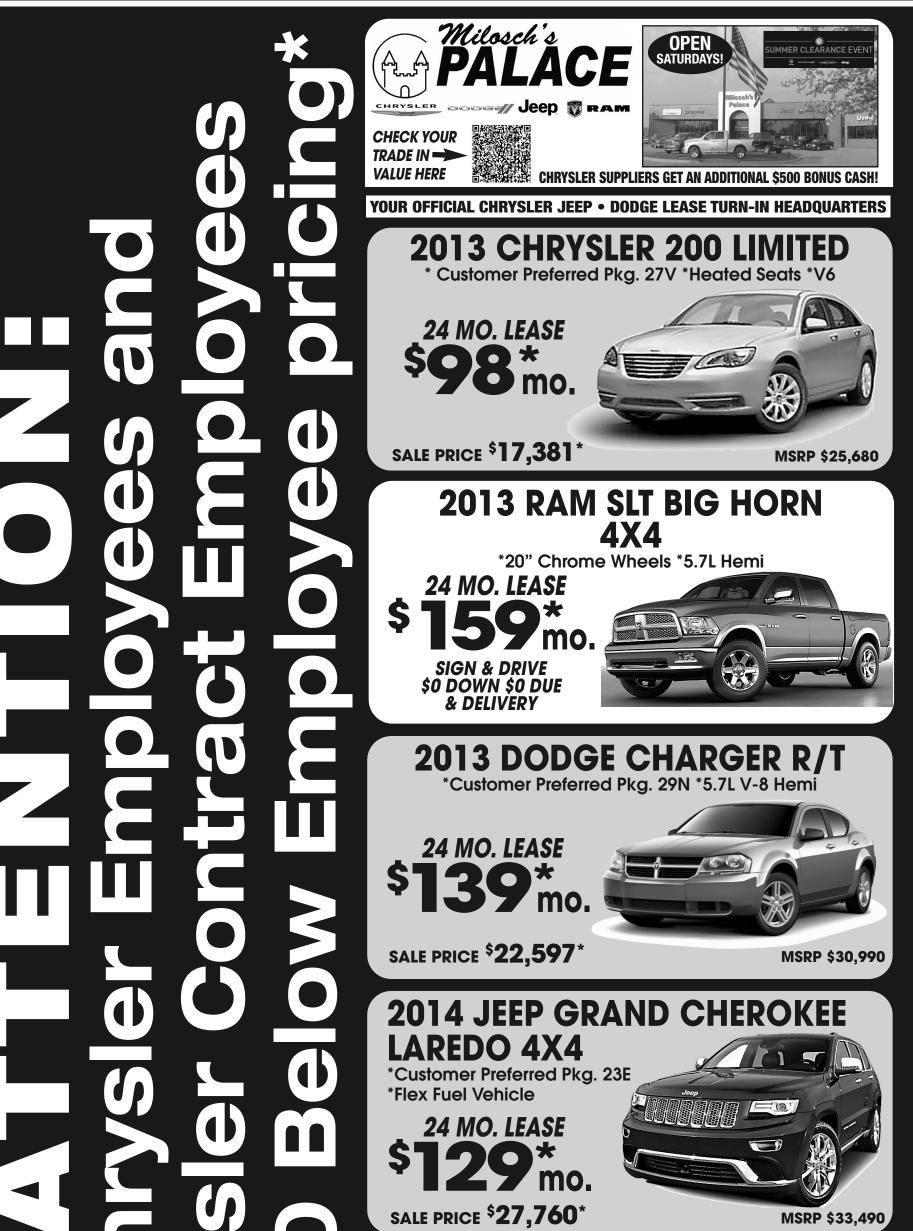

## Shy Chy Shy Chy Shy Chy Shy

We make car buying fun at Milosch's Palace. Please call to schedule an appointment for a demonstration drive. All rebates to dealer. Deals apply to stock units only. Must be a Chrysler employee. All other deals include your \$1995 down, plus destination, taxes, title, plates. Must be Chrysler Employee. \$500 Military and TDM included. Lease calculated at 10,000 miles per year. Vehicle shown not actual vehicle. WAC. See dealer for details. \*\*Plus destination, taxes, title, plates, \$0 sec. deposit required. Includes Conquest Trade-in and must be Chrysler Employee. Expiration date is 7/20/2013.

## YOUR OFFICIAL CHRYSLER • JEEP • DODGE LEASE TURN-IN HEADQUARTERS