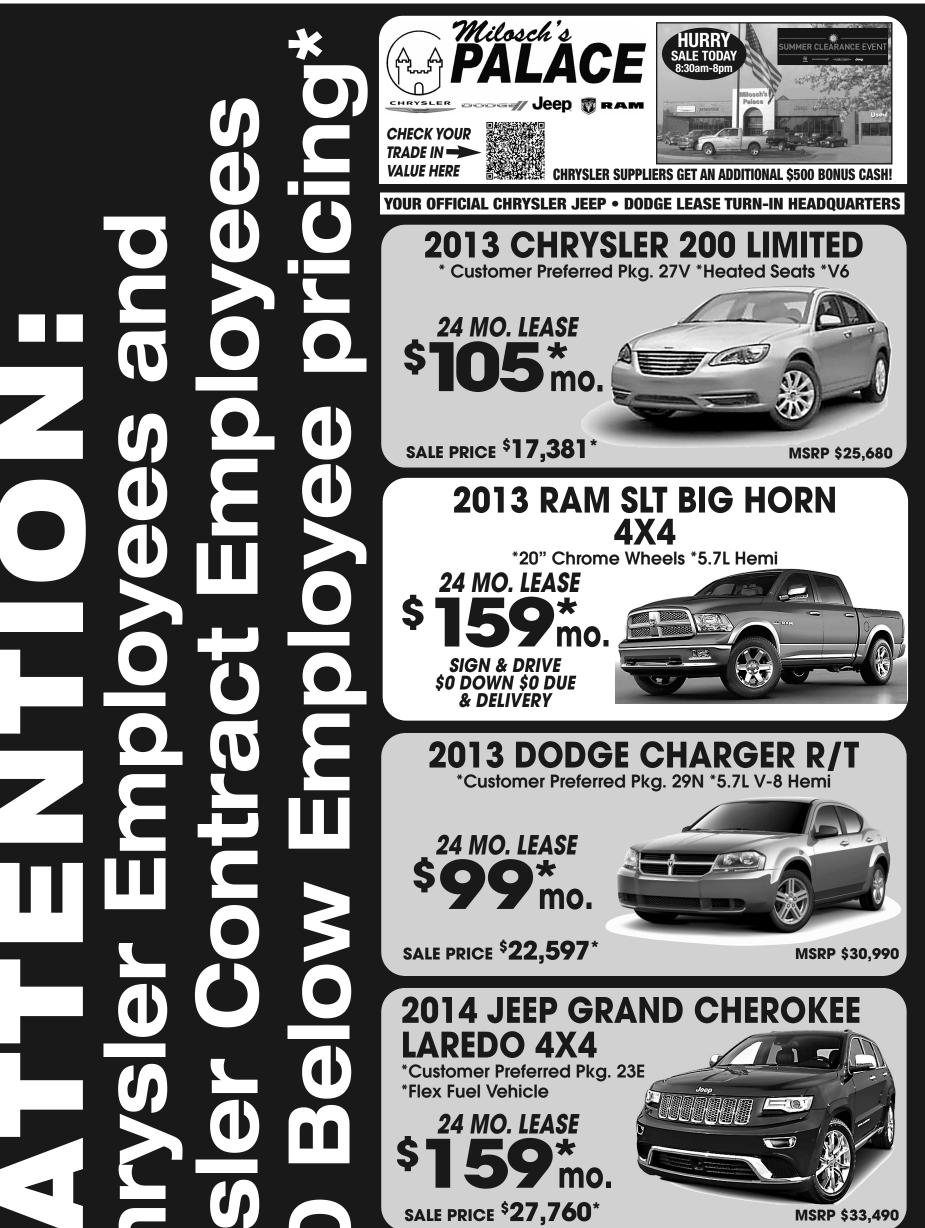

## Shy Chy Shy Chy Shy Chy

We make car buying fun at Milosch's Palace. Please call to schedule an appointment for a demonstration drive. All rebates to dealer. Deals apply to stock units only. Must be a Chrysler employee. All other deals include your \$1995 down, plus destination, taxes, title, plates. Must be Chrysler Employee. \$500 Military and TDM included. Lease calculated at 10,000 miles per year. Vehicle shown not actual vehicle. WAC. See dealer for details. \*\*Plus destination, taxes, title, plates, \$0 sec. deposit required. Includes Conquest Trade-in and must be Chrysler Employee. Expiration date is 7/1/2013.

## YOUR OFFICIAL CHRYSLER • JEEP • DODGE LEASE TURN-IN HEADQUARTERS