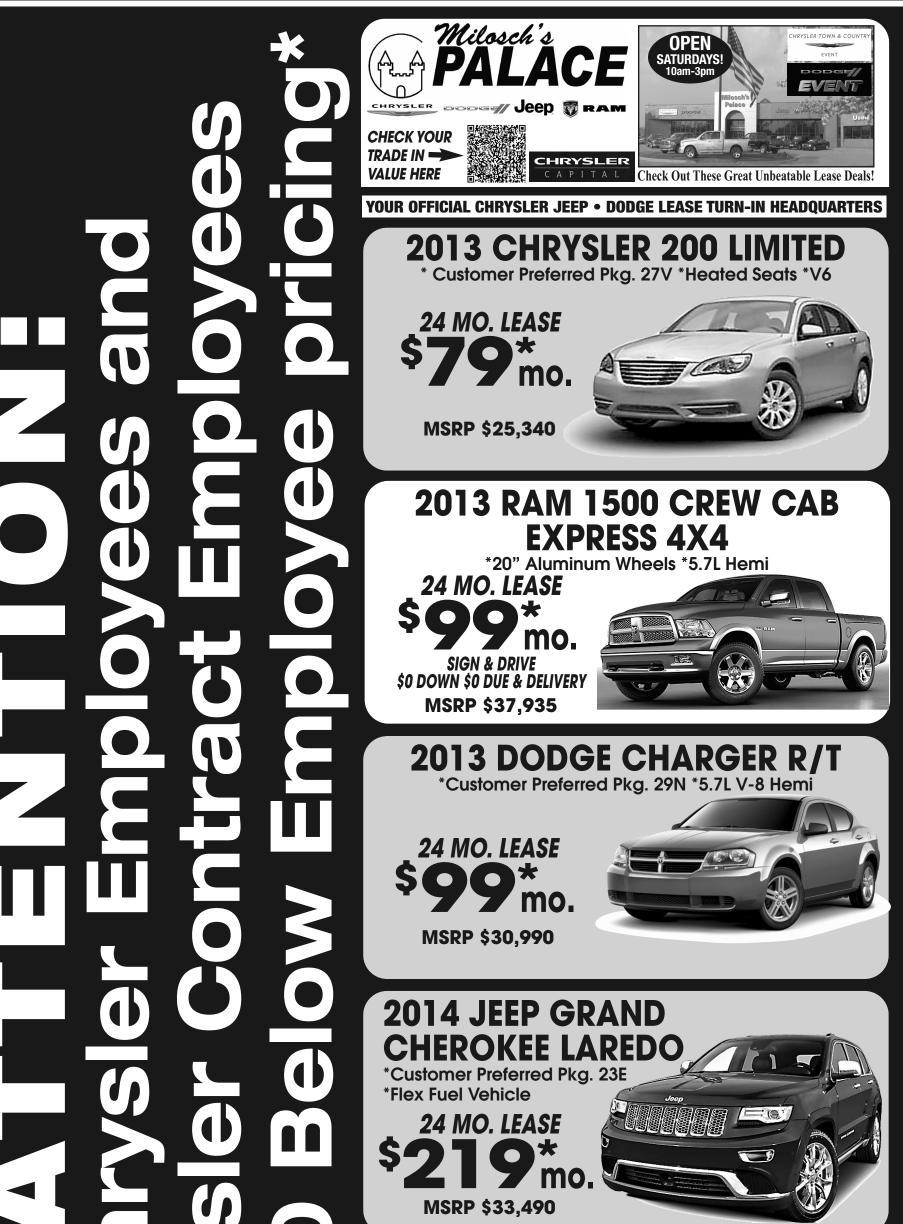

## Stopsieve states and s

We make car buying fun at Milosch's Palace. Please call to schedule an appointment for a demonstration drive. All rebates to dealer. Deals apply to stock units only. Must be a Chrysler employee. All other dealsinclude your \$1995 down, plus destination, taxes, title, plates. Must be Chrysler Employee. \$500 Military and TDM included. Lease calculated at 10,000 miles per year. Vehicle shown not actual vehicle. WAC.See dealer for details. \*\*Plus destination, taxes, title, plates, \$0 sec. deposit required. Includes Conquest Trade-in and must be Chrysler Employee. Expiration date is 5/11/2013.

## YOUR OFFICIAL CHRYSLER • JEEP • DODGE LEASE TURN-IN HEADQUARTERS