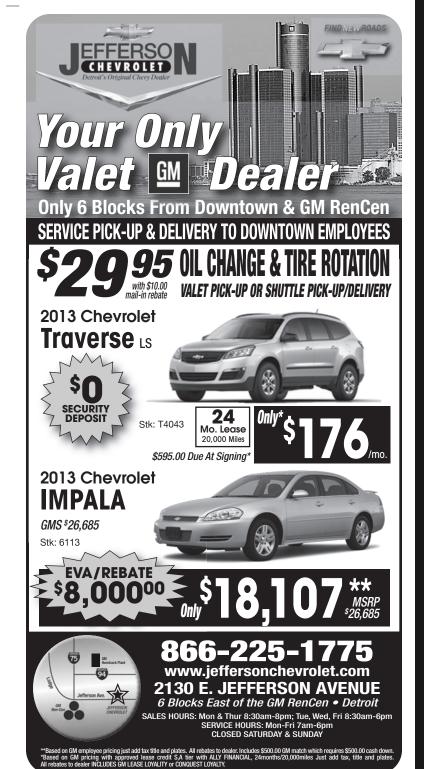

YOUR OFFICIAL CHRYSLER JEEP • DODGE LEASE TURN-IN HEADQUARTERS

\*Power Windows/Locks \*10 Air Bags \*Remote Keyless Entry \*60/40 Split Rear Seats \*LED Stop/Turn Taillights

EMPLOYEE \$15,189\* MSRP \$20,875