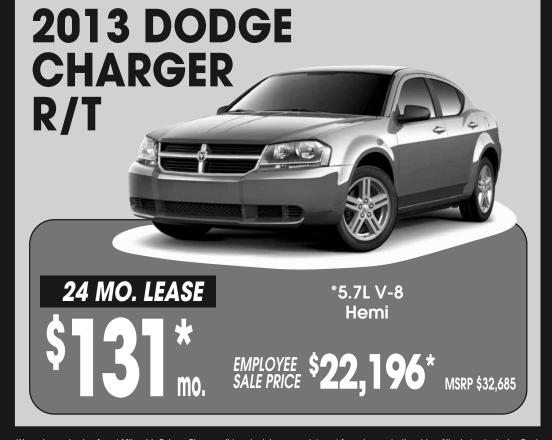

YOUR OFFICIAL CHRYSLER JEEP • DODGE LEASE TURN-IN HEADQUARTERS

\*Power Windows/Locks \*10 Air Bags \*Remote Keyless Entry \*60/40 Split Rear Seats \*LED Stop/Turn Taillights

EMPLOYEE \$15,189\* MSRP \$20,875

We make car buying fun at Milosch's Palace. Please call to schedule an appointment for a demonstration drive. All rebates to dealer. Deals apply to stock units only. Must be a Chrysler employee. All other deals include your \$1995 down, plus destination, taxes, title, plates. Must be Chrysler Employee. \$500 Military and TDM included. Lease calculated at 10,000 miles per year. Vehicle shown not actual vehicle. WAC. See dealer for details. Expiration date is 3/30/2013.