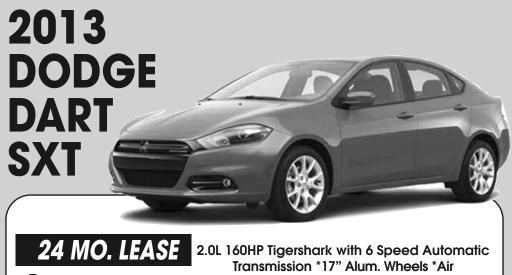

The Cadillac XTS marks an important addition to China, redefining the large luxury sedan via advanced technology such as standard Magnetic Ride Control, the breakthrough CUE system for connectivity and control and advanced safety systems.

The elegant and spacious interior of the XTS is a good fit in China, where luxurious space is highly valued, Ferguson said.

Local assembly and a smaller displacement 2.0L Turbo powertrain in the XTS help the car reach a more compelling market position in China, he added.

"We're poised to move to the next level," Ferguson said. "Growth in the Chinese market is essential to any top-level luxury auto brand, and it boosts our brand and our business everywhere, including in the U.S.'





YOUR OFFICIAL CHRYSLER JEEP • DODGE LEASE TURN-IN HEADQUARTERS







\*Power Windows/Locks \*10 Air Bags \*Remote Keyless Entry \*60/40 Split Rear Seats \*LED Stop/Turn Taillights

EMPLOYEE \$15,189\* MSRP \$20,875



We make car buying fun at Milosch's Palace. Please call to schedule an appointment for a demonstration drive. All rebates to dealer. Deals apply to stock units only. Must be a Chrysler employee. All other deals include your \$1995 down, plus destination, taxes, title, plates. Must be Chrysler Employee. \$500 Military and TDM included. Lease calculated at 10,000 miles per year. Vehicle shown not actual vehicle. WAC. See dealer for details. Expiration date is 3/30/2013.

YOUR OFFICIAL CHRYSLER • JEEP • DODGE LEASE TURN-IN HEADQUARTERS



3800 S. Lapeer Rd., LAKE ORION

**Call Toll Free:** 

HOURS: Mon/Thurs 8:30am-8pm Tue/Wed/Fri 8:30am-6pm

*