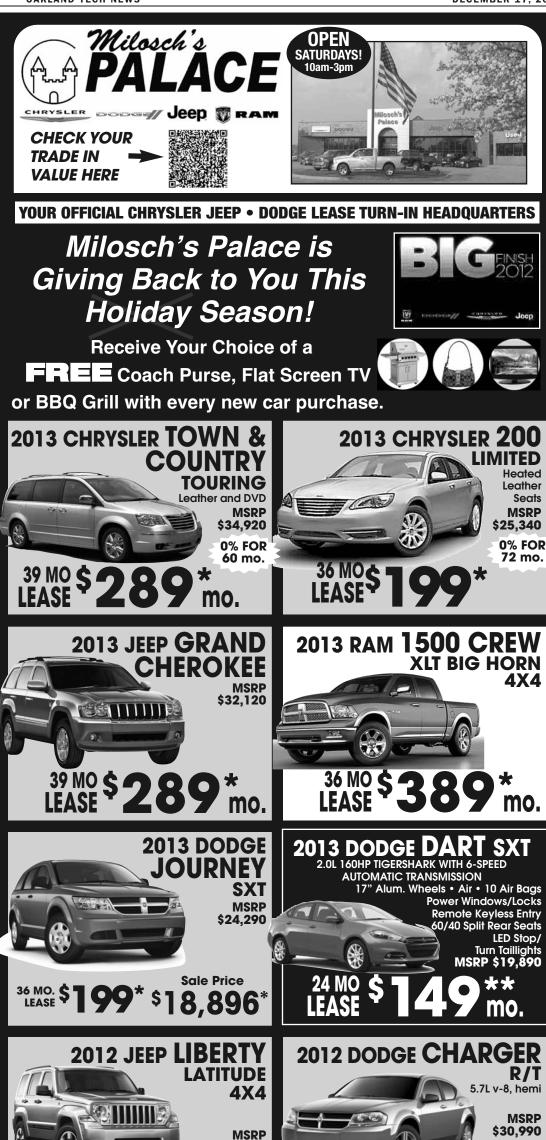

Finally, the Veterans Commitee held a toy drive to benefit Warren Goodfellows.

\$28,020

ase call to schedule an appointment for a demonstration drive. All reba We make car buying fun at Milosch's Pala stock units only. Ram Crew Cab deals include your \$1000 down, plus destination, taxes, title, employee bonus cash, and employee discount, zero security deposit, must be a Chrysler employee. All other deals include your \$995 down, plus destination, taxes, title, plates. Lease calculated at 10,000 miles per year. Vehicle shown not actual vehicle. WAC. See dealer for details. \*\*Liberty, Journey, Ram Crew Cab and Chrysler 200. †With every new car purchase, you have the chance to grab up to \$2000 in cash. Customer has 30 seconds to grab as much cash as they can with their hands only plus one of the following items; Stainless steel BBQ, shot gun, Coach Purse, or flat screen tv. \*\*All payments include \$2999 total due at signing for 24 months. MSRP does not include destination 2.0L STX models. Expiration date is 12/22/12

## YOUR OFFICIAL CHRYSLER • JEEP • DODGE LEASE TURN-IN HEADQUARTERS